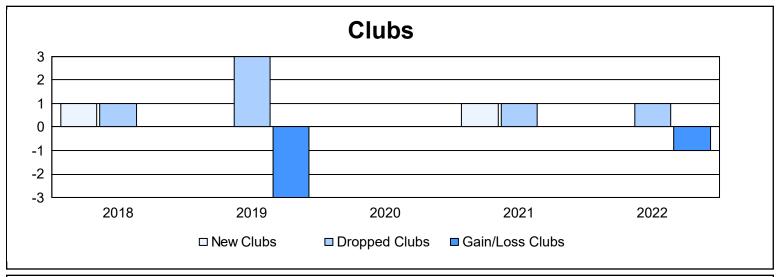

District 27 C1 As of June 2022 Cumulative

| Year      | New<br>Clubs | Dropped<br>Clubs | Gain/<br>Loss<br>Clubs | New<br>Members | Charter<br>Members | Reinstate<br>Members | Transfer<br>Members | Total<br>Member<br>Added | Total<br>Members<br>Dropped | Gain/<br>Loss<br>Members |
|-----------|--------------|------------------|------------------------|----------------|--------------------|----------------------|---------------------|--------------------------|-----------------------------|--------------------------|
| 2017-2018 | 1            | 1                | 0                      | 80             | 21                 | 0                    | 5                   | 106                      | 191                         | -85                      |
| 2018-2019 | 0            | 3                | -3                     | 90             | 0                  | 2                    | 6                   | 98                       | 140                         | -42                      |
| 2019-2020 | 0            | 0                | 0                      | 67             | 0                  | 1                    | 2                   | 70                       | 113                         | -43                      |
| 2020-2021 | 1            | 1                | 0                      | 80             | 14                 | 3                    | 12                  | 109                      | 145                         | -36                      |
| 2021-2022 | 0            | 1                | -1                     | 128            | 2                  | 0                    | 26                  | 156                      | 143                         | 13                       |
| Average   | 0            | 1                | -1                     | 89             | 7                  | 1                    | 10                  | 108                      | 146                         | -39                      |