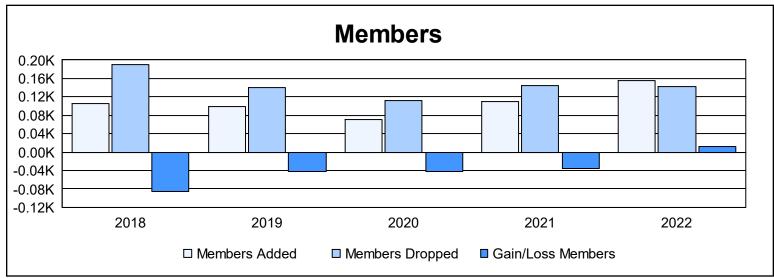

District 27 C1 As of June 2022 Cumulative

| Year      | New<br>Clubs | Dropped<br>Clubs | Gain/<br>Loss<br>Clubs | New<br>Members | Charter<br>Members | Reinstate<br>Members | Transfer<br>Members | Total<br>Member<br>Added | Total<br>Members<br>Dropped | Gain/<br>Loss<br>Members |
|-----------|--------------|------------------|------------------------|----------------|--------------------|----------------------|---------------------|--------------------------|-----------------------------|--------------------------|
| 2017-2018 | 1            | 1                | 0                      | 80             | 21                 | 0                    | 5                   | 106                      | 191                         | -85                      |
| 2018-2019 | 0            | 3                | -3                     | 90             | 0                  | 2                    | 6                   | 98                       | 140                         | -42                      |
| 2019-2020 | 0            | 0                | 0                      | 67             | 0                  | 1                    | 2                   | 70                       | 113                         | -43                      |
| 2020-2021 | 1            | 1                | 0                      | 80             | 14                 | 3                    | 12                  | 109                      | 145                         | -36                      |
| 2021-2022 | 0            | 1                | -1                     | 128            | 2                  | 0                    | 26                  | 156                      | 143                         | 13                       |
| Average   | 0            | 1                | -1                     | 89             | 7                  | 1                    | 10                  | 108                      | 146                         | -39                      |